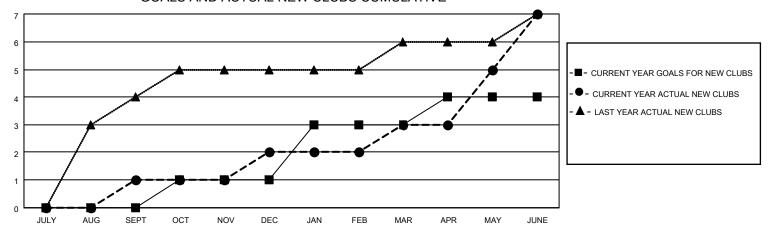

### GOALS AND ACTUAL NEW CLUBS CUMULATIVE

## District 307 A1

| Clubs         |               |             |               | Members               |                        |                         |                                                    |  |
|---------------|---------------|-------------|---------------|-----------------------|------------------------|-------------------------|----------------------------------------------------|--|
|               | RESULTS FOR   | R 2020-2021 |               | RESULTS FOR 2020-2021 |                        |                         |                                                    |  |
| QUARTER       | NEW CLUB GOAL | NEW CLUBS   | DROPPED CLUBS | QUARTER MEM           | BER GROWTH NET<br>GOAL | MEMBER GROWTH<br>ACTUAL | DROPPED<br>MEMBERS ACTUAL<br>(including transfers) |  |
| JULY/AUG/SEPT | 0             | 1           | 0             | JULY/AUG/SEPT         | 0                      | 159                     | 54                                                 |  |
| OCT/NOV/DEC   | 1             | 1           | 0             | OCT/NOV/DEC           | 30                     | 90                      | 145                                                |  |
| JAN/FEB/MAR   | 2             | 1           | 5             | JAN/FEB/MAR           | 40                     | 68                      | 104                                                |  |
| APR/MAY/JUNE  | 1             | 4           | 2             | APR/MAY/JUNE          | 30                     | 234                     | 214                                                |  |