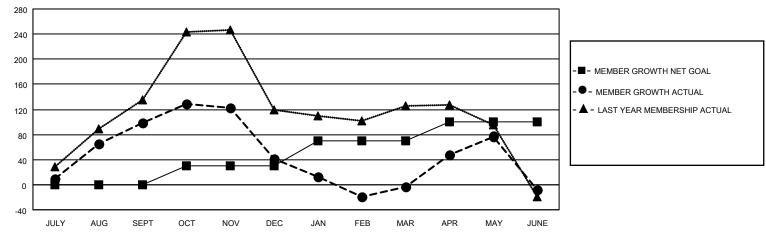

### GOALS AND ACTUAL MEMBERS CUMULATIVE

| DROPPED CLUBS: 7                          |    | 68 CLUBS OF 93 ADDED 1 OR MORE | GENDER DISTRIBUTION        |                |     |
|-------------------------------------------|----|--------------------------------|----------------------------|----------------|-----|
|                                           |    | NEW MEMBERS                    | MALE                       | 833 (38.64%)   |     |
| DROPPED MEMBERS                           |    |                                | FEMALE                     | 1,323 (61.36%) |     |
| DECEASED                                  | 15 | CLICK HERE FOR CUMULATIVE      | TOTAL FAMILY UNIT MEMBERS  |                | 624 |
| CLUB CANCELLED 34   OTHER 468   TOTAL 517 |    | MEMBERSHIP DATA                | FAMILY MEMBERS PAYING HALF |                | 363 |
|                                           |    |                                | 000                        |                |     |

## District 307 A1

| Clubs         |               |             |               | Members               |                        |                         |                                                    |  |
|---------------|---------------|-------------|---------------|-----------------------|------------------------|-------------------------|----------------------------------------------------|--|
|               | RESULTS FOR   | R 2020-2021 |               | RESULTS FOR 2020-2021 |                        |                         |                                                    |  |
| QUARTER       | NEW CLUB GOAL | NEW CLUBS   | DROPPED CLUBS | QUARTER MEM           | BER GROWTH NET<br>GOAL | MEMBER GROWTH<br>ACTUAL | DROPPED<br>MEMBERS ACTUAL<br>(including transfers) |  |
| JULY/AUG/SEPT | 0             | 1           | 0             | JULY/AUG/SEPT         | 0                      | 159                     | 54                                                 |  |
| OCT/NOV/DEC   | 1             | 1           | 0             | OCT/NOV/DEC           | 30                     | 90                      | 145                                                |  |
| JAN/FEB/MAR   | 2             | 1           | 5             | JAN/FEB/MAR           | 40                     | 68                      | 104                                                |  |
| APR/MAY/JUNE  | 1             | 4           | 2             | APR/MAY/JUNE          | 30                     | 234                     | 214                                                |  |